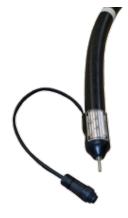

## **Application examples:**

Heated sample gas line type ELH/3asbwSI-10°C with black protective outer jacket type wSI

Heated sample gas line type ELH/aewSI-200°C with black protective outer jacket type wSI