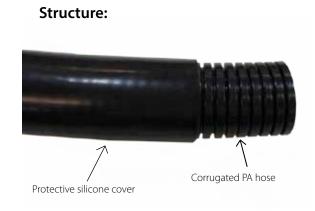

## Protective silicone cover for heated hoses

Our standard outer jackets with corrugated PA hoses for our heated hoses type ELH... are made of very high-grade polyamide 12 and are suitable for nearly all applications.

For applications in highly aggressive or thermally very harsh environments, or if an easy-to-clean surface is required for hygienic reasons, we recommend an additional protective jacket.

The outer jacket wSI is an additional protective coating for our corrugated PA hoses. The protective coating, approx. 2 mm in thickness, is made of high-grade silicone, which is applied on our standard corrugated PA hose in a special manufacturing process.