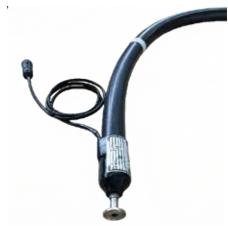

Heated pressure hose for a dosing system For pharmaceutical applications type ELH/mdwSl-100°C-DN10 with black protective outer jacket wSl